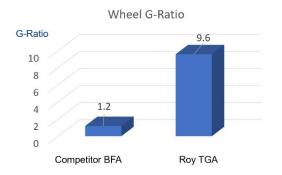

## Depressed wheel

- Depressed wheel made with Roy TG-A (rod-shape ceramic grain) case study

Customer: Internal Test

Competitor: BFA Used

Material: 45#

Machine: 1500W

Grinding Time: 10 mins

Grinding Temperature: Cold

Wheel Size: 125\*7\*22

TGA Thickness: 5mm

Grinding Efficiency: +40%